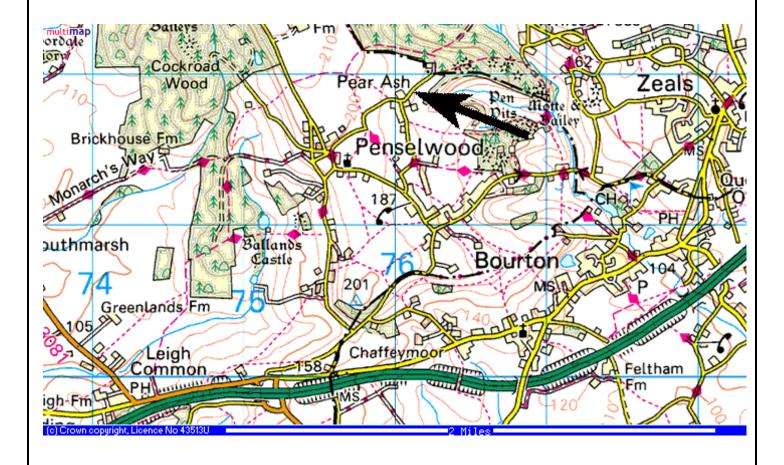

## Pear Ash Farm, Penselwood, Nr Wincanton, Somerset

What3Words digit.aware.bibs . Nearest postcode BA9 8LX Map overleaf

Assembly 10.00am for 10.30am start

Hot and cold food available all day

PRE-PAID ENTRIES ONLY: Adults £10 Juniors/cubs £4
ENTRIES to: Penny Cox, Sherwood, Church St, Henstridge, Som, BA8 0QE;
Tel: 01963 363454 or 07734 599042; e-mail: penelopefab1@yahoo.co.uk
BACS payments to account 24763860, sort code 30-65-21 (use reference nfas plus your surname)
Cheques payable to Ballands Bowmen Archery Club Limited

| Your telephone number: |  |
|------------------------|--|
|------------------------|--|

Ballands Pear Ash Farm, Penselwood, Wincanton, Som. BA9 8LX Exit the A303 at the B3081 for Penselwood and follow the yellow NFAS pointers.